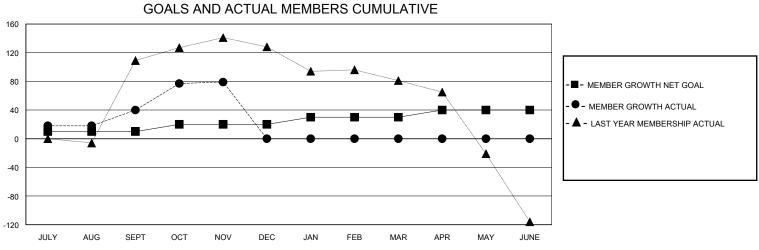

## District 321A1

GMT: LOCATION INDIA GMT CA

| O                     |               |           | / tillelit    |                       |                        |                         | O                                                  |  |
|-----------------------|---------------|-----------|---------------|-----------------------|------------------------|-------------------------|----------------------------------------------------|--|
| Clubs                 |               |           |               | Members               |                        |                         |                                                    |  |
| RESULTS FOR 2024-2025 |               |           |               | RESULTS FOR 2024-2025 |                        |                         |                                                    |  |
| QUARTER               | NEW CLUB GOAL | NEW CLUBS | DROPPED CLUBS | QUARTER MEM           | BER GROWTH NET<br>GOAL | MEMBER GROWTH<br>ACTUAL | DROPPED<br>MEMBERS ACTUAL<br>(including transfers) |  |
| JULY/AUG/SEPT         | 1             | 1         | 4             | JULY/AUG/SEPT         | 10                     | 98                      | 52                                                 |  |
| OCT/NOV/DEC           | 0             | 2         | 0             | OCT/NOV/DEC           | 10                     | 56                      | 14                                                 |  |
| JAN/FEB/MAR           | 2             | 0         | 0             | JAN/FEB/MAR           | 10                     | 0                       | 0                                                  |  |
| APR/MAY/JUNE          | 1             | 0         | 0             | APR/MAY/JUNE          | 10                     | 0                       | 0                                                  |  |