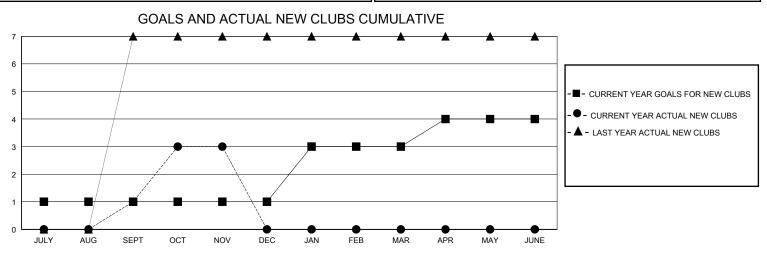

## District 321A1

GMT: LOCATION INDIA GMT CA

| O                     |               |           | / tillelit    |                       |                        |                         | O                                                  |  |
|-----------------------|---------------|-----------|---------------|-----------------------|------------------------|-------------------------|----------------------------------------------------|--|
| Clubs                 |               |           |               | Members               |                        |                         |                                                    |  |
| RESULTS FOR 2024-2025 |               |           |               | RESULTS FOR 2024-2025 |                        |                         |                                                    |  |
| QUARTER               | NEW CLUB GOAL | NEW CLUBS | DROPPED CLUBS | QUARTER MEM           | BER GROWTH NET<br>GOAL | MEMBER GROWTH<br>ACTUAL | DROPPED<br>MEMBERS ACTUAL<br>(including transfers) |  |
| JULY/AUG/SEPT         | 1             | 1         | 4             | JULY/AUG/SEPT         | 10                     | 98                      | 52                                                 |  |
| OCT/NOV/DEC           | 0             | 2         | 0             | OCT/NOV/DEC           | 10                     | 56                      | 14                                                 |  |
| JAN/FEB/MAR           | 2             | 0         | 0             | JAN/FEB/MAR           | 10                     | 0                       | 0                                                  |  |
| APR/MAY/JUNE          | 1             | 0         | 0             | APR/MAY/JUNE          | 10                     | 0                       | 0                                                  |  |